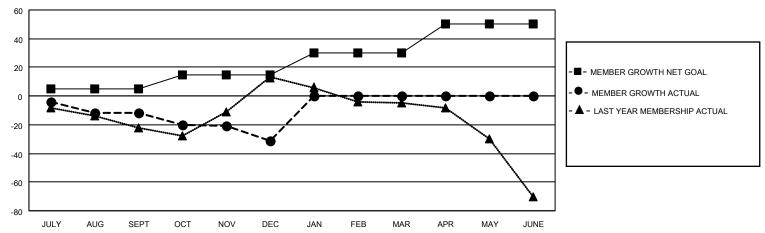

## MONTHLY MEMBERSHIP PROGRESS REPORT

**LOCATION REP OF SOUTH AFRICA** 

District 410 W

| Clubs RESULTS FOR 2021-2022 |   |   |   | Members  RESULTS FOR 2021-2022 |    |    |    |
|-----------------------------|---|---|---|--------------------------------|----|----|----|
|                             |   |   |   |                                |    |    |    |
| JULY/AUG/SEPT               | 0 | 0 | 0 | JULY/AUG/SEPT                  | 5  | 27 | 33 |
| OCT/NOV/DEC                 | 0 | 0 | 0 | OCT/NOV/DEC                    | 10 | 44 | 58 |
| JAN/FEB/MAR                 | 1 | 0 | 0 | JAN/FEB/MAR                    | 15 | 0  | 0  |
| APR/MAY/JUNE                | 1 | 0 | 0 | APR/MAY/JUNE                   | 20 | 0  | 0  |

Results as of: 12/31/2021